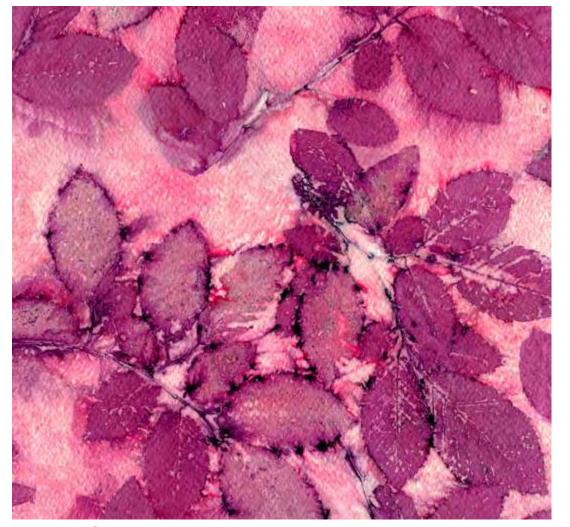

## DIGITAL COLLECTION Delivering July 2021 24 SKUs

The Into the Woods Collection takes inspiration from the beautiful nature surrounding my studio in South Carolina. I have developed such a fascination of nature! This collection was created by a hand printing technique called Eco printing; transferring natural pigment of leaves and flower petals onto fabric or paper. I love the "surprise and delight" that occurs when unwrapping the bounded pieces created by this process. The end result leaves a beautiful impression of nature's beauty. I like to take my own spin on the technique by digitally manipulating each print, recoloring into an extraordinary color palette that entices you to make your own creations, whether it is a quilt, a piece of clothing, a wall hanging, or a beautiful landscape fabric art. Into the Woods celebrates the imperfection and beauty of nature that surrounds us, a constant reminder that we all are imperfect, yet beautiful in our own unique way.