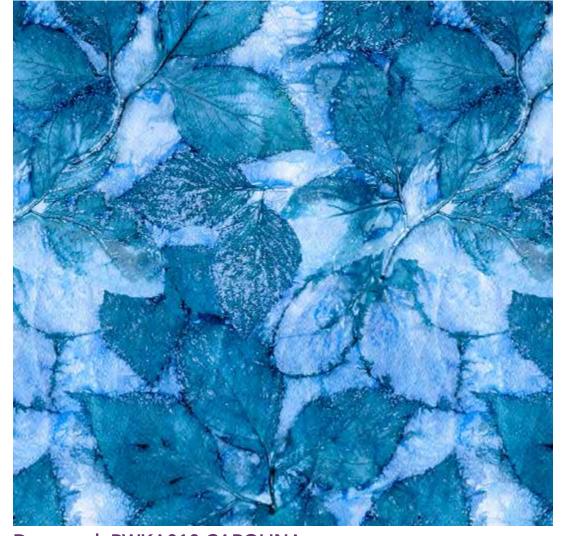

Arctic Leaves PWKA012.SPRUCE

Cosmic Clover PWKA001.DREAMBLUE

Eucalyptus PWKA009.CELADON

River Birch PWKA014.FOREST

Cherry Dance PWKA015.PINE

Dogwood Days PWKA013.GRASS

Cosmic Clover PWKA001.WASABI

Waterbirch PWKA016.SAGE

## DIGITAL COLLECTION Delivering July 2021 24 SKUs

The Into the Woods Collection takes inspiration from the beautiful nature surrounding my studio in South Carolina. I have developed such a fascination of nature! This collection was created by a hand printing technique called Eco printing; transferring natural pigment of leaves and flower petals onto fabric or paper. I love the "surprise and delight" that occurs when unwrapping the bounded pieces created by this process. The end result leaves a beautiful impression of nature's beauty. I like to take my own spin on the technique by digitally manipulating each print, recoloring into an extraordinary color palette that entices you to make your own creations, whether it is a quilt, a piece of clothing, a wall hanging, or a beautiful landscape fabric art. Into the Woods celebrates the imperfection and beauty of nature that surrounds us, a constant reminder that we all are imperfect, yet beautiful in our own unique way.