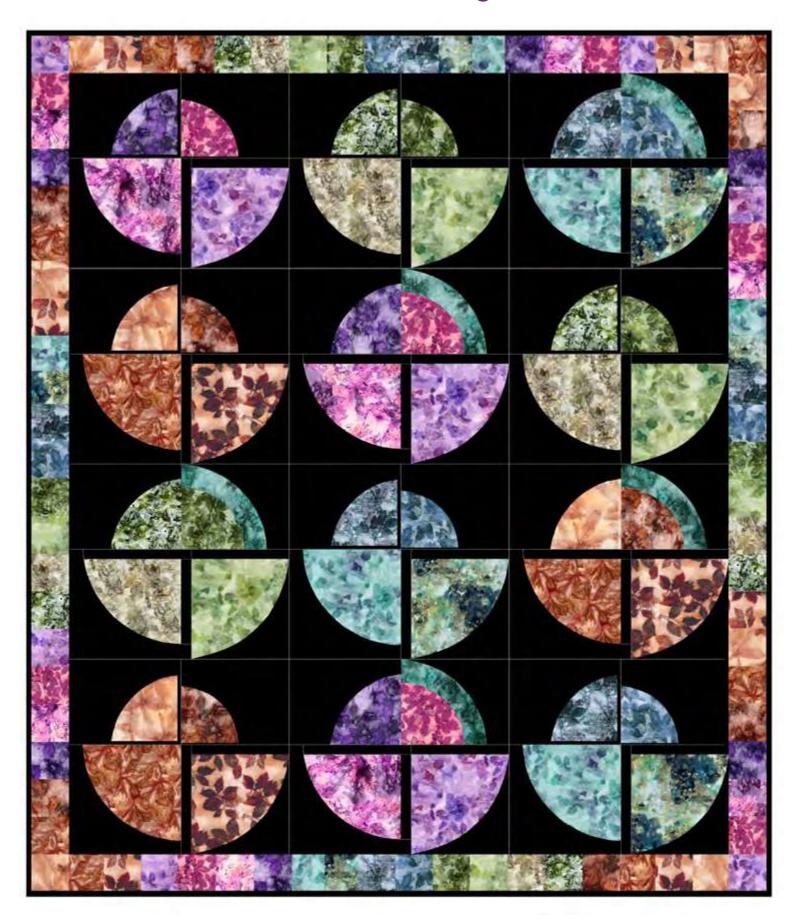

## Windmills Quilt

Designed by Kathy Phillips Finished Size:  $58" \times 68" (1.47m \times 1.72m)$ Techniques: Templates & Piecing Pattern available for purchase at quiltachusetts.com

Backing Fabric Option PWKA001.WASABI

| Windmills Quilt            |             |        |         |          |  |  |  |  |
|----------------------------|-------------|--------|---------|----------|--|--|--|--|
| Ordering Guide             |             |        |         |          |  |  |  |  |
| SKU                        | Yards       | Meters | 12 kits | 24 Kits  |  |  |  |  |
| PWKA001.DREAMBLUE          | 1/2 yard    | 0.46m  | 1 bolt  | 1 bolt   |  |  |  |  |
| PWKA002.SANGRIA            | 1/2 yard    | 0.46m  | 1 bolt  | 1 bolt   |  |  |  |  |
| PWKA003.PEACH              | 1/2 yard    | 0.46m  | 1 bolt  | 1 bolt   |  |  |  |  |
| PWKA004.SIENNA             | 1/2 yard    | 0.46m  | 1 bolt  | 1 bolt   |  |  |  |  |
| PWKA005.MAHOGANY           | 1/2 yard    | 0.46m  | 1 bolt  | 1 bolt   |  |  |  |  |
| PWKA006.PAPAYA             | 1/2 yard    | 0.46m  | 1 bolt  | 1 bolt   |  |  |  |  |
| PWKA006.VIOLET             | 1/2 yard    | 0.46m  | 1 bolt  | 1 bolt   |  |  |  |  |
| PWKA006.JADE               | 1/2 yard    | 0.46m  | 1 bolt  | 1 bolt   |  |  |  |  |
| PWKA008.BLUSH              | 1/2 yard    | 0.46m  | 1 bolt  | 1 bolt   |  |  |  |  |
| PWKA009.LAVENDER           | 1/2 yard    | 0.46m  | 1 bolt  | 1 bolt   |  |  |  |  |
| PWKA009.SEAFOAM            | 1/2 yard    | 0.46m  | 1 bolt  | 1 bolt   |  |  |  |  |
| PWKA009.CELADON            | 1/2 yard    | 0.46m  | 1 bolt  | 1 bolt   |  |  |  |  |
| PWKA011.OCEAN              | 1/2 yard    | 0.46m  | 1 bolt  | 1 bolt   |  |  |  |  |
| PWKA012.SPRUCE             | 1/2 yard    | 0.46m  | 1 bolt  | 1 bolt   |  |  |  |  |
| PWKA014.FOREST             | 1/2 yard    | 0.46m  | 1 bolt  | 1 bolt   |  |  |  |  |
| PWKA015.PINE               | 1/2 yard    | 0.46m  | 1 bolt  | 1 bolt   |  |  |  |  |
| PWKA016.SAGE               | 1/2 yard    | 0.46m  | 1 bolt  | 1 bolt   |  |  |  |  |
| CSFSESS.BLACK*             | 7 1/2 yards | 6.86m  | 6 bolts | 12 bolts |  |  |  |  |
| Backing Fabric Option      |             |        |         |          |  |  |  |  |
| PWKA001.WASABI             | 3 3/4 yards | 3.43m  | 3 bolts | 6 bolts  |  |  |  |  |
| * Indicates Binding Fabric |             |        |         |          |  |  |  |  |

All fabric quantities are based on 15yd Bolts unless otherwise indicated

Yardage amounts above are estimates to buy against, not kit against. For kitting please refer to the final pattern. It is recommended you make a quilt top prior to kitting.