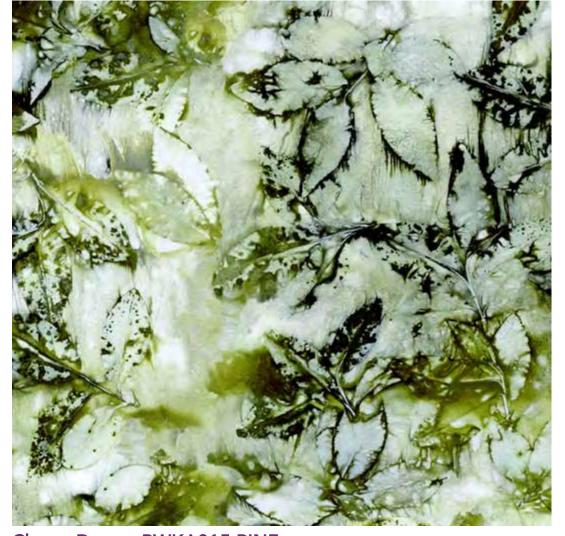

## DIGITAL COLLECTION Delivering July 2021 24 SKUs

The Into the Woods Collection takes inspiration from the beautiful nature surrounding my studio in South Carolina. I have developed such a fascination of nature! This collection was created by a hand printing technique called Eco printing; transferring natural pigment of leaves and flower petals onto fabric or paper. I love the "surprise and delight" that occurs when unwrapping the bounded pieces created by this process. The end result leaves a beautiful impression of nature's beauty. I like to take my own spin on the technique by digitally manipulating each print, recoloring into an extraordinary color palette that entices you to make your own creations, whether it is a quilt, a piece of clothing, a wall hanging, or a beautiful landscape fabric art. Into the Woods celebrates the imperfection and beauty of nature that surrounds us, a constant reminder that we all are imperfect, yet beautiful in our own unique way.