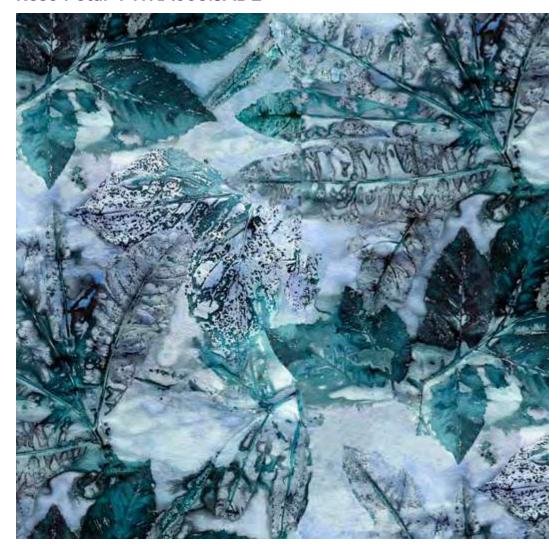

## Into the Woods by Katrinka

## DIGITAL COLLECTION Delivering July 2021 24 SKUs

The Into the Woods Collection takes inspiration from the beautiful nature surrounding my studio in South Carolina. I have developed such a fascination of nature! This collection was created by a hand printing technique called Eco printing; transferring natural pigment of leaves and flower petals onto fabric or paper. I love the "surprise and delight" that occurs when unwrapping the bounded pieces created by this process. The end result leaves a beautiful impression of nature's beauty. I like to take my own spin on the technique by digitally manipulating each print, recoloring into an extraordinary color palette that entices you to make your own creations, whether it is a quilt, a piece of clothing, a wall hanging, or a beautiful landscape fabric art. Into the Woods celebrates the imperfection and beauty of nature that surrounds us, a constant reminder that we all are imperfect, yet beautiful in our own unique way.