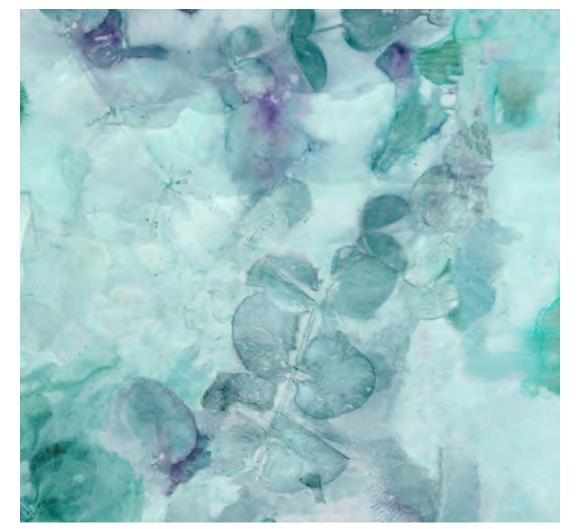

Birch Leaf PWKA007.BLACKBERRY

Oak Shadows PWKA002.SANGRIA

Eucalyptus PWKA009.LAVENDER

Rose Petal PWKA006.VIOLET

**Eucalyptus PWKA009.SEAFOAM** 

Birchwood PWKA011.OCEAN

Dogwood PWKA010.CAROLINA

Rose Petal PWKA006.JADE

Arctic Leaves PWKA012.SPRUCE

Cosmic Clover PWKA001.DREAMBLUE

Eucalyptus PWKA009.CELADON

River Birch PWKA014.FOREST

Cherry Dance PWKA015.PINE

Dogwood Days PWKA013.GRASS

Cosmic Clover PWKA001.WASABI

Waterbirch PWKA016.SAGE

## DIGITAL COLLECTION Delivering July 2021 24 SKUs

The Into the Woods Collection takes inspiration from the beautiful nature surrounding my studio in South Carolina. I have developed such a fascination of nature! This collection was created by a hand printing technique called Eco printing; transferring natural pigment of leaves and flower petals onto fabric or paper. I love the "surprise and delight" that occurs when unwrapping the bounded pieces created by this process. The end result leaves a beautiful impression of nature's beauty. I like to take my own spin on the technique by digitally manipulating each print, recoloring into an extraordinary color palette that entices you to make your own creations, whether it is a quilt, a piece of clothing, a wall hanging, or a beautiful landscape fabric art. Into the Woods celebrates the imperfection and beauty of nature that surrounds us, a constant reminder that we all are imperfect, yet beautiful in our own unique way.