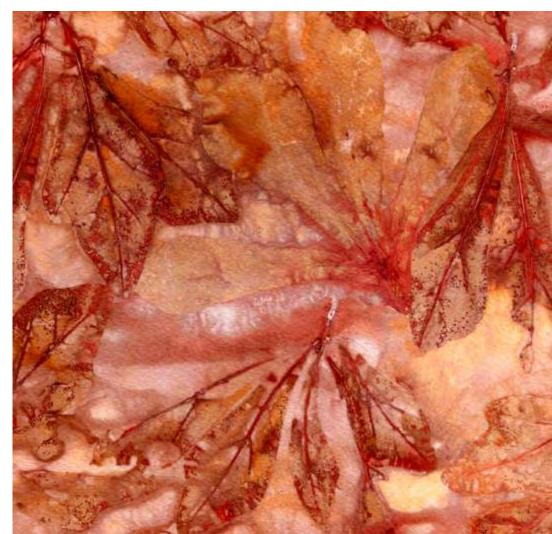

## DIGITAL COLLECTION Delivering July 2021 24 SKUs

The Into the Woods Collection takes inspiration from the beautiful nature surrounding my studio in South Carolina. I have developed such a fascination of nature! This collection was created by a hand printing technique called Eco printing; transferring natural pigment of leaves and flower petals onto fabric or paper. I love the "surprise and delight" that occurs when unwrapping the bounded pieces created by this process. The end result leaves a beautiful impression of nature's beauty. I like to take my own spin on the technique by digitally manipulating each print, recoloring into an extraordinary color palette that entices you to make your own creations, whether it is a quilt, a piece of clothing, a wall hanging, or a beautiful landscape fabric art. Into the Woods celebrates the imperfection and beauty of nature that surrounds us, a constant reminder that we all are imperfect, yet beautiful in our own unique way.