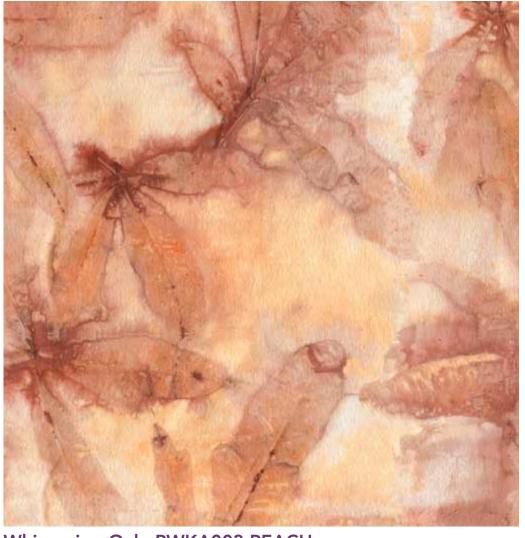

## DIGITAL COLLECTION Delivering July 2021 24 SKUs

The Into the Woods Collection takes inspiration from the beautiful nature surrounding my studio in South Carolina. I have developed such a fascination of nature! This collection was created by a hand printing technique called Eco printing; transferring natural pigment of leaves and flower petals onto fabric or paper. I love the "surprise and delight" that occurs when unwrapping the bounded pieces created by this process. The end result leaves a beautiful impression of nature's beauty. I like to take my own spin on the technique by digitally manipulating each print, recoloring into an extraordinary color palette that entices you to make your own creations, whether it is a quilt, a piece of clothing, a wall hanging, or a beautiful landscape fabric art. Into the Woods celebrates the imperfection and beauty of nature that surrounds us, a constant reminder that we all are imperfect, yet beautiful in our own unique way.