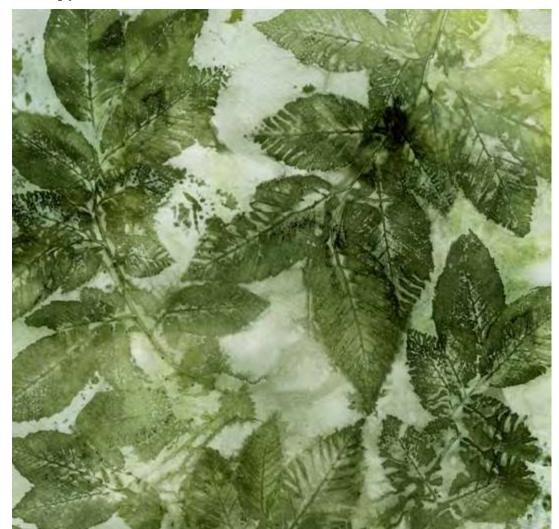

## DIGITAL COLLECTION Delivering July 2021 24 SKUs

The Into the Woods Collection takes inspiration from the beautiful nature surrounding my studio in South Carolina. I have developed such a fascination of nature! This collection was created by a hand printing technique called Eco printing; transferring natural pigment of leaves and flower petals onto fabric or paper. I love the "surprise and delight" that occurs when unwrapping the bounded pieces created by this process. The end result leaves a beautiful impression of nature's beauty. I like to take my own spin on the technique by digitally manipulating each print, recoloring into an extraordinary color palette that entices you to make your own creations, whether it is a quilt, a piece of clothing, a wall hanging, or a beautiful landscape fabric art. Into the Woods celebrates the imperfection and beauty of nature that surrounds us, a constant reminder that we all are imperfect, yet beautiful in our own unique way.