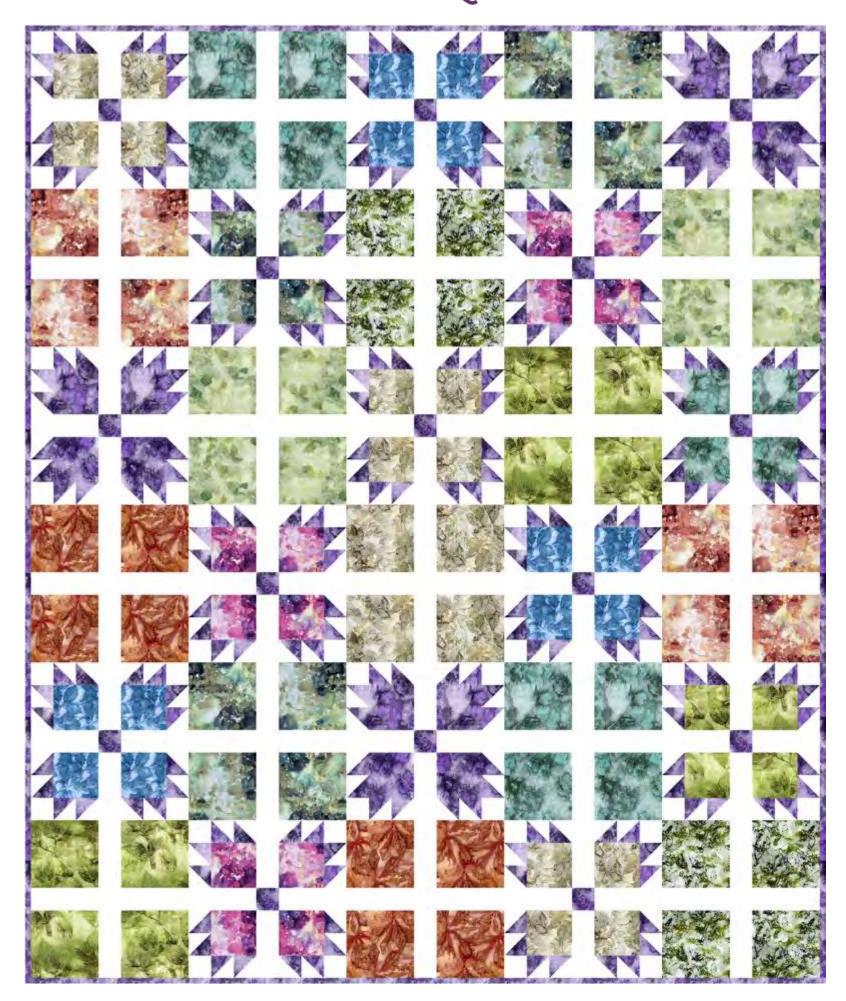

## Sachet Quilt

Designed by Charisma Horton
Finished Size: 70" x 84" (1.77m x 2.13m)
Technique: Pieced

Pattern available for purchase at charismascorner.com

| Sachet Quilt<br>Ordering Guide |             |        |         |         |  |  |  |
|--------------------------------|-------------|--------|---------|---------|--|--|--|
| SKU                            | Yards       | Meters | 12 kits | 24 Kits |  |  |  |
| PWKA001.MELON                  | 1/2 yard    | 0.46m  | 1 bolt  | 1 bolt  |  |  |  |
| PWKA001.RASPBERRY              | 1/3 yard    | 0.30m  | 1 bolt  | 1 bolt  |  |  |  |
| PWKA001.DREAMBLUE              | 1/2 yard    | 0.46m  | 1 bolt  | 1 bolt  |  |  |  |
| PWKA004.SIENNA                 | 1/2 yard    | 0.46m  | 1 bolt  | 1 bolt  |  |  |  |
| PWKA006.VIOLET*                | 1 3/4 yards | 1.60m  | 2 bolts | 3 bolts |  |  |  |
| PWKA006.JADE                   | 1/2 yard    | 0.46m  | 1 bolt  | 1 bolt  |  |  |  |
| PWKA009.CELADON                | 1/2 yard    | 0.46m  | 1 bolt  | 1 bolt  |  |  |  |
| PWKA010.CAROLINA               | 1/3 yard    | 0.30m  | 1 bolt  | 1 bolt  |  |  |  |
| PWKA013.GRASS                  | 1/2 yard    | 0.46m  | 1 bolt  | 1 bolt  |  |  |  |
| PWKA015.PINE                   | 1/2 yard    | 0.46m  | 1 bolt  | 1 bolt  |  |  |  |
| PWKA016.SAGE                   | 1/2 yard    | 0.46m  | 1 bolt  | 1 bolt  |  |  |  |
| CSFSESS.ARWHT                  | 3 yards     | 2.74m  | 3 bolts | 5 bolts |  |  |  |
| Backing Fabric Options         |             |        |         |         |  |  |  |
| PWKA001.DREAMBLUE - 44"W       | 5 yards     | 4.57m  | 4 bolts | 8 bolts |  |  |  |
| QBGP006.PASTEL+ - 108" W       | 2 1/2 yards | 2.29m  | 3 bolts | 5 bolts |  |  |  |

<sup>\*</sup> Indicates Binding Fabric

All fabric quantities are based on 15yd Bolts unless otherwise indicated  $\,$ 

44"W Backing Fabric Option PWKA001.DREAMBLUE

108"W Backing Fabric Option QBGP006.PASTEL

Yardage amounts above are estimates to buy against, not kit against. For kitting please refer to the final pattern. It is recommended you make a quilt top prior to kitting.

<sup>+108&</sup>quot; Wide Quilt Backs are on 12 yd bolts