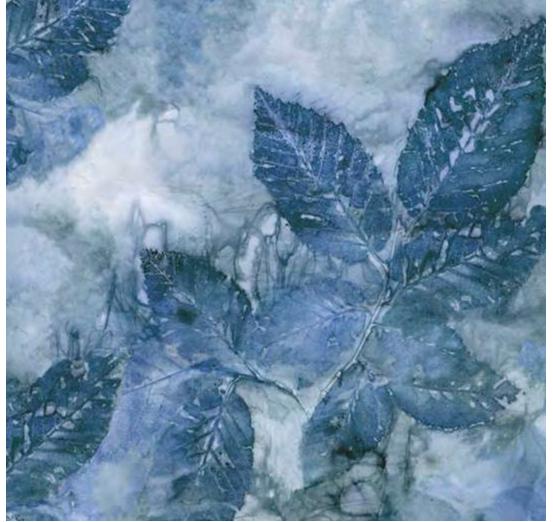

Arctic Leaves PWKA012.SPRUCE

Cosmic Clover PWKA001.DREAMBLUE

Eucalyptus PWKA009.CELADON

River Birch PWKA014.FOREST

Cherry Dance PWKA015.PINE

Dogwood Days PWKA013.GRASS

Cosmic Clover PWKA001.WASABI

Waterbirch PWKA016.SAGE

## DIGITAL COLLECTION Delivering July 2021 24 SKUs

The Into the Woods Collection takes inspiration from the beautiful nature surrounding my studio in South Carolina. I have developed such a fascination of nature! This collection was created by a hand printing technique called Eco printing; transferring natural pigment of leaves and flower petals onto fabric or paper. I love the "surprise and delight" that occurs when unwrapping the bounded pieces created by this process. The end result leaves a beautiful impression of nature's beauty. I like to take my own spin on the technique by digitally manipulating each print, recoloring into an extraordinary color palette that entices you to make your own creations, whether it is a quilt, a piece of clothing, a wall hanging, or a beautiful landscape fabric art. Into the Woods celebrates the imperfection and beauty of nature that surrounds us, a constant reminder that we all are imperfect, yet beautiful in our own unique way.