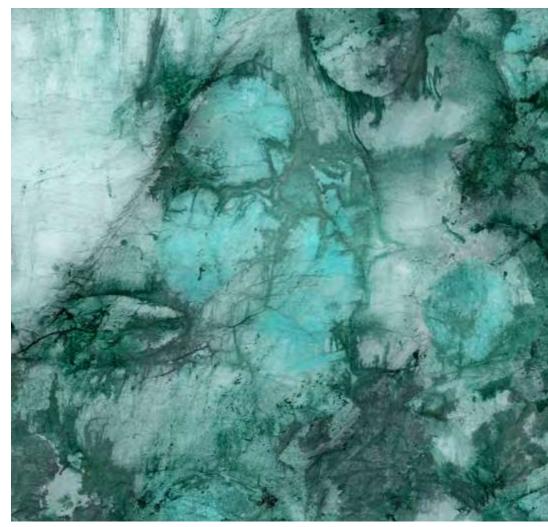

## Into the Woods by Katrinka

## DIGITAL COLLECTION Delivering July 2021 24 SKUs

The Into the Woods Collection takes inspiration from the beautiful nature surrounding my studio in South Carolina. I have developed such a fascination of nature! This collection was created by a hand printing technique called Eco printing; transferring natural pigment of leaves and flower petals onto fabric or paper. I love the "surprise and delight" that occurs when unwrapping the bounded pieces created by this process. The end result leaves a beautiful impression of nature's beauty. I like to take my own spin on the technique by digitally manipulating each print, recoloring into an extraordinary color palette that entices you to make your own creations, whether it is a quilt, a piece of clothing, a wall hanging, or a beautiful landscape fabric art. Into the Woods celebrates the imperfection and beauty of nature that surrounds us, a constant reminder that we all are imperfect, yet beautiful in our own unique way.