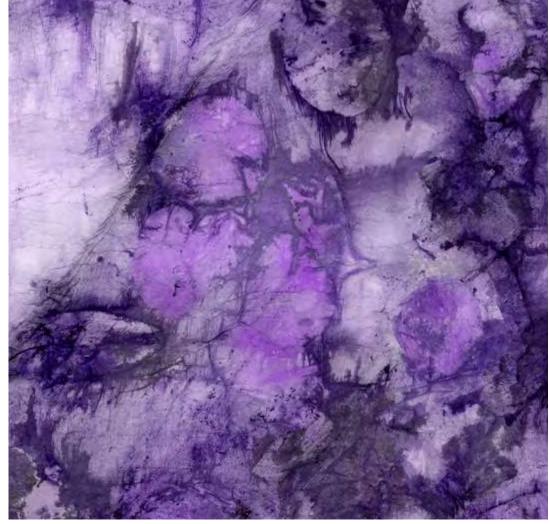

Oak Shadows PWKA002.GOLDENROD

Rose Petal PWKA006.PAPAYA

Redtwig Dogwood PWKA005.MAHOGANY

Cosmic Clover PWKA001.MELON

Pinoak PWKA004.SIENNA

Whispering Oak PWKA003.PEACH

Rose Leaf PWKA008.BLUSH

Cosmic Clover PWKA001.RASPBERRY

Birch Leaf PWKA007.BLACKBERRY

Oak Shadows PWKA002.SANGRIA

Eucalyptus PWKA009.LAVENDER

Rose Petal PWKA006.VIOLET

**Eucalyptus PWKA009.SEAFOAM** 

Birchwood PWKA011.OCEAN

Dogwood PWKA010.CAROLINA

Rose Petal PWKA006.JADE

## DIGITAL COLLECTION Delivering July 2021 24 SKUs

The Into the Woods Collection takes inspiration from the beautiful nature surrounding my studio in South Carolina. I have developed such a fascination of nature! This collection was created by a hand printing technique called Eco printing; transferring natural pigment of leaves and flower petals onto fabric or paper. I love the "surprise and delight" that occurs when unwrapping the bounded pieces created by this process. The end result leaves a beautiful impression of nature's beauty. I like to take my own spin on the technique by digitally manipulating each print, recoloring into an extraordinary color palette that entices you to make your own creations, whether it is a quilt, a piece of clothing, a wall hanging, or a beautiful landscape fabric art. Into the Woods celebrates the imperfection and beauty of nature that surrounds us, a constant reminder that we all are imperfect, yet beautiful in our own unique way.