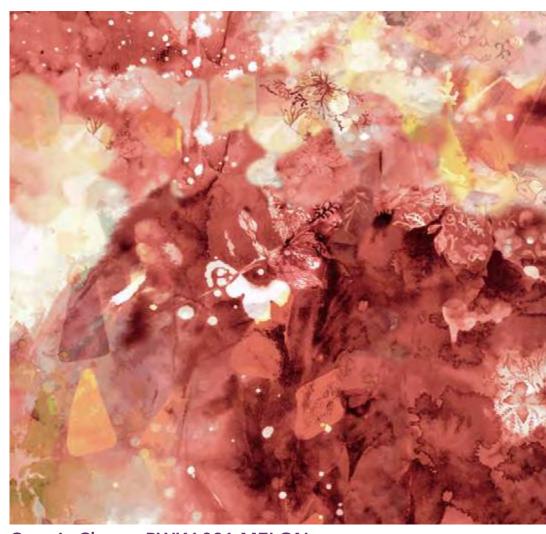

## DIGITAL COLLECTION Delivering July 2021 24 SKUs

The Into the Woods Collection takes inspiration from the beautiful nature surrounding my studio in South Carolina. I have developed such a fascination of nature! This collection was created by a hand printing technique called Eco printing; transferring natural pigment of leaves and flower petals onto fabric or paper. I love the "surprise and delight" that occurs when unwrapping the bounded pieces created by this process. The end result leaves a beautiful impression of nature's beauty. I like to take my own spin on the technique by digitally manipulating each print, recoloring into an extraordinary color palette that entices you to make your own creations, whether it is a quilt, a piece of clothing, a wall hanging, or a beautiful landscape fabric art. Into the Woods celebrates the imperfection and beauty of nature that surrounds us, a constant reminder that we all are imperfect, yet beautiful in our own unique way.