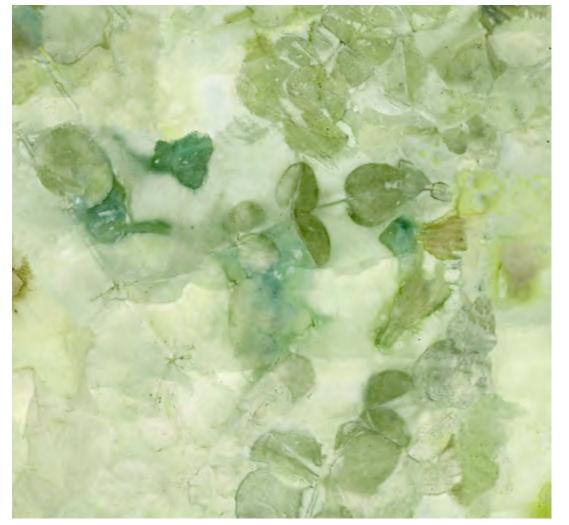

## Into the Woods by Katrinka

## DIGITAL COLLECTION Delivering July 2021 24 SKUs

The Into the Woods Collection takes inspiration from the beautiful nature surrounding my studio in South Carolina. I have developed such a fascination of nature! This collection was created by a hand printing technique called Eco printing; transferring natural pigment of leaves and flower petals onto fabric or paper. I love the "surprise and delight" that occurs when unwrapping the bounded pieces created by this process. The end result leaves a beautiful impression of nature's beauty. I like to take my own spin on the technique by digitally manipulating each print, recoloring into an extraordinary color palette that entices you to make your own creations, whether it is a quilt, a piece of clothing, a wall hanging, or a beautiful landscape fabric art. Into the Woods celebrates the imperfection and beauty of nature that surrounds us, a constant reminder that we all are imperfect, yet beautiful in our own unique way.