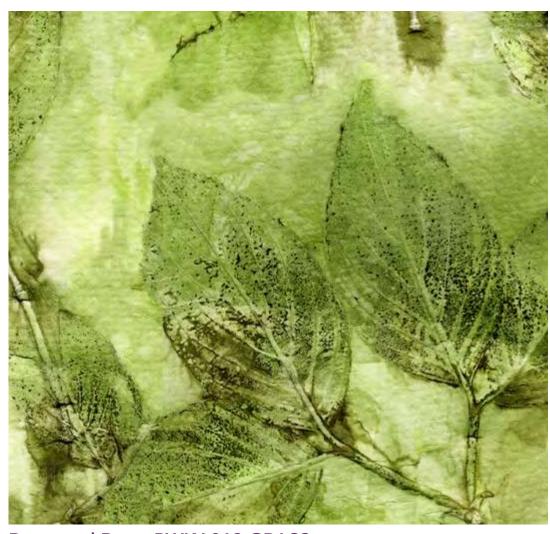

## DIGITAL COLLECTION Delivering July 2021 24 SKUs

The Into the Woods Collection takes inspiration from the beautiful nature surrounding my studio in South Carolina. I have developed such a fascination of nature! This collection was created by a hand printing technique called Eco printing; transferring natural pigment of leaves and flower petals onto fabric or paper. I love the "surprise and delight" that occurs when unwrapping the bounded pieces created by this process. The end result leaves a beautiful impression of nature's beauty. I like to take my own spin on the technique by digitally manipulating each print, recoloring into an extraordinary color palette that entices you to make your own creations, whether it is a quilt, a piece of clothing, a wall hanging, or a beautiful landscape fabric art. Into the Woods celebrates the imperfection and beauty of nature that surrounds us, a constant reminder that we all are imperfect, yet beautiful in our own unique way.