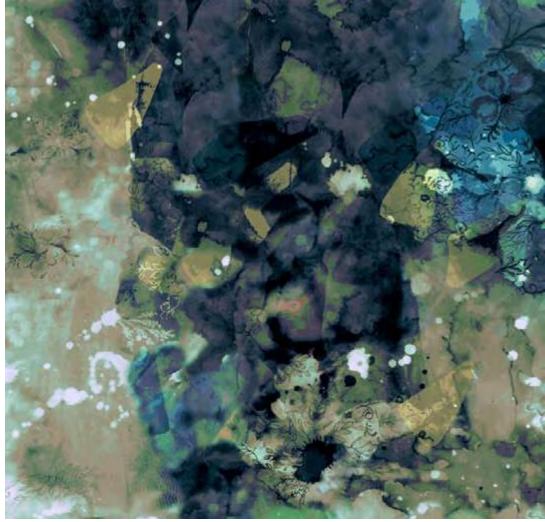

## Into the Woods by Katrinka

## DIGITAL COLLECTION Delivering July 2021 24 SKUs

The Into the Woods Collection takes inspiration from the beautiful nature surrounding my studio in South Carolina. I have developed such a fascination of nature! This collection was created by a hand printing technique called Eco printing; transferring natural pigment of leaves and flower petals onto fabric or paper. I love the "surprise and delight" that occurs when unwrapping the bounded pieces created by this process. The end result leaves a beautiful impression of nature's beauty. I like to take my own spin on the technique by digitally manipulating each print, recoloring into an extraordinary color palette that entices you to make your own creations, whether it is a quilt, a piece of clothing, a wall hanging, or a beautiful landscape fabric art. Into the Woods celebrates the imperfection and beauty of nature that surrounds us, a constant reminder that we all are imperfect, yet beautiful in our own unique way.