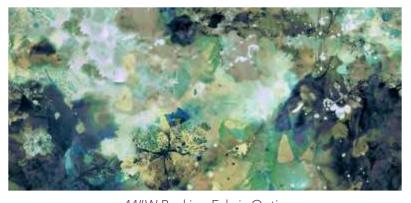

## DIGITAL COLLECTION Delivering July 2021 24 SKUs

The Into the Woods Collection takes inspiration from the beautiful nature surrounding my studio in South Carolina. I have developed such a fascination of nature! This collection was created by a hand printing technique called Eco printing; transferring natural pigment of leaves and flower petals onto fabric or paper. I love the "surprise and delight" that occurs when unwrapping the bounded pieces created by this process. The end result leaves a beautiful impression of nature's beauty. I like to take my own spin on the technique by digitally manipulating each print, recoloring into an extraordinary color palette that entices you to make your own creations, whether it is a quilt, a piece of clothing, a wall hanging, or a beautiful landscape fabric art. Into the Woods celebrates the imperfection and beauty of nature that surrounds us, a constant reminder that we all are imperfect, yet beautiful in our own unique way.